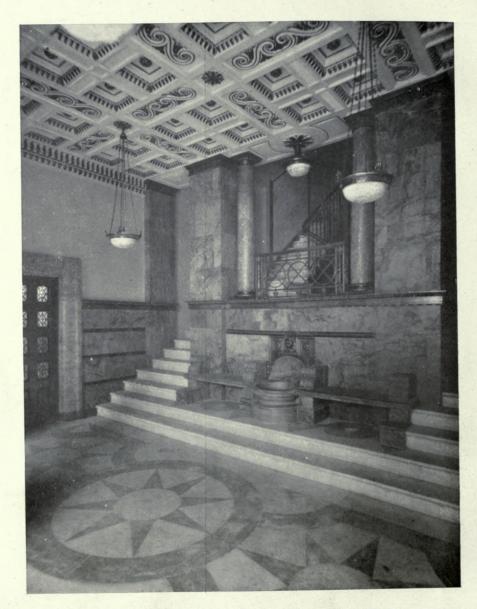

### MODERN BUSINESS PREMISES.

|                                                            | PAGE     |                                                  | PAGE                       |
|------------------------------------------------------------|----------|--------------------------------------------------|----------------------------|
| FRASER, PERCIVAL M., II, New Court, Lincoln's Inn Fields,  |          | TANNER, MESSRS. HENRY, 12, Regent Street, S.W.   |                            |
| W.C.1.                                                     |          | Main Entrance Front Detail Elevation             | 48~49                      |
| The Mill, Erith, Kent                                      | 26       | Ground Floor Plan                                | 50                         |
| GOLDSMITH, F. T. W., & WESTBVE, I, Verulam Buildings,      |          | Plans of Details                                 | 51                         |
| W.C.r.                                                     |          | Sections C.D. and A.B., Half-inch Detail, Centre |                            |
| Norway House, S.W.: Main Entrance                          | I        | Bay, Regent Street                               | 52-55                      |
| ,, Interior of Vestibule                                   | 4        | Half-inch Detail of Second Bay                   | 54                         |
| HAMP, STANLEY (Collcutt & Hamp), 20, Red Lion Square, W.C. |          | North Block Details, Fourth Floor                | 55                         |
| Nos. 2 and 4, St. Mary Axe, E.C.3: Interior Hall           | 16       | Library Detail                                   | 50                         |
| ,, Interior Hall                                           | 17       | Restaurant Detail                                | 55<br>56<br>57<br>57<br>61 |
| Halmle & Corbett, New York, and Bush House, Aldwych.       |          | Half-inch Detail of Pavilion on Regent St. Front | 57                         |
| Bush House, Aldwych, International Sales Building          | 2-3      | Entrance to Lifts                                | 01                         |
| Jones, Campbell, Son & Smithers, 9, Dowgate Hill, E.C.     |          | Main Staircase                                   | 61                         |
| New Premises, King William Street                          | 28       | Sections through Regent Street and Argyll Place  |                            |
| New Bank in Euston Road                                    | 64       | Elevations                                       | 62-65                      |
| Prince's House, Kingsway                                   | 29       | TREHEARN & NORMAN, Winsor House, Kingsway, W.C.  |                            |
| NIVEN & WIGGLESWORTH, 7, John Street, Bedford Row, W.C.    |          | Africa House, Kingsway: Main Entrance            | 6                          |
| Swedish Chamber of Commerce                                | 32       | ,, ,, Vestibule                                  | 7                          |
| RICHARDSON & GILL, 41, Russell Square, W.C.                | 10.00    | ,, ,, Main Facade                                | 8-9                        |
| Moorgate Hall Main Entrance Detail                         | 18       | ,, ,, Elevation                                  | 10                         |
| TANNER, MESSRS. HENRY, 12, Regent Street, S.W.             |          | " " Elevation                                    | II                         |
| Dickens & Jones' New Premises, Regent Street, W            | 33       | " " Detail                                       | 12-15                      |
| Detail                                                     | 34       | ,, ,, Back Elevation                             | 14                         |
| Side Entrance                                              | 35<br>36 | ", ", Third Floor Plan                           | 15                         |
| Front Elevation                                            | 36       | " " Ground Floor Plan                            | 20-21                      |
| Main Entrace to Regent Street                              | 37       | " " Detail                                       | 24-25                      |
| Ground Floor, Interior View                                | 38       | WALLIS. GILBERT & PARTNERS, 29, Roland Gardens,  |                            |
| Typical Sales Department                                   | 39       | Gloucester Road, W.                              |                            |
| Typical Sales Department                                   | 40       | General Electric Co., Witton, Birmingham—        |                            |
| Ladies Waiting Lounge                                      | 41       | Main Entrance                                    | 19                         |
| Back Elevation in Argyll Street                            | 42-43    | Administrative Office                            | 22                         |
| Elevation to Argyll Place                                  | 44       | Entrance Hall                                    | 25                         |
| Elevation to Little Argyll Street                          | 45       | Barker & Dobson, Liverpool                       | 27                         |
| Section on Line DD                                         | 46       | WILLS, F. R. GOULD                               |                            |
| Section AA                                                 | 47       | The Commercial Bank, Gracechurch Street, E.C     | 50-51                      |
|                                                            |          |                                                  |                            |